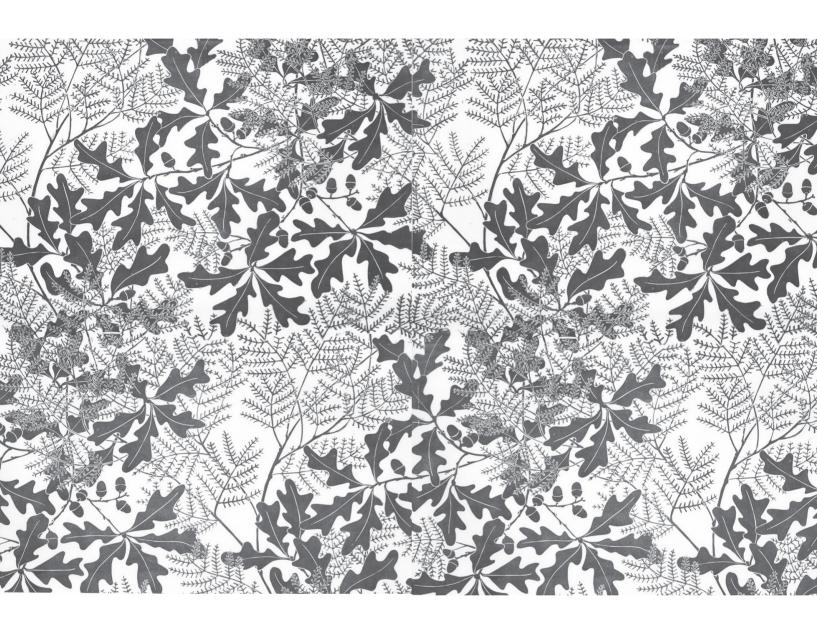

## Oakleaf

by Marthe Armitage Prints

Hand lino block print/single colour

**Substrate:** Paper (off-white)

Design Name: Oakleaf Product Code: OLEAFHB

Pattern Repeat: 81cm=approx32ins (24 prints per roll)

Roll Dimensions: W-59cm=approx 23.25ins /

L-approx 10m=approx 11yds

Supplied per approx 10m roll/11yd roll

Digital print/single colour

Substrate: Non-woven. Wide width (off-

white)

Design Name: Oakleaf Product Code: OLEAFD

Pattern Repeat: 87cm=approx 34.2ins Roll Dimensions: W-133cm=approx 52.4ins Supplied per linear metre (1m = 1.09 yard)

Alternative colourways, see reverse. **Hanging Instructions** available on request

**To request a sample**, please contact us: T: + 44 (0) 20 8940 4850

E: info@hamiltonweston.com www.hamiltonweston.com