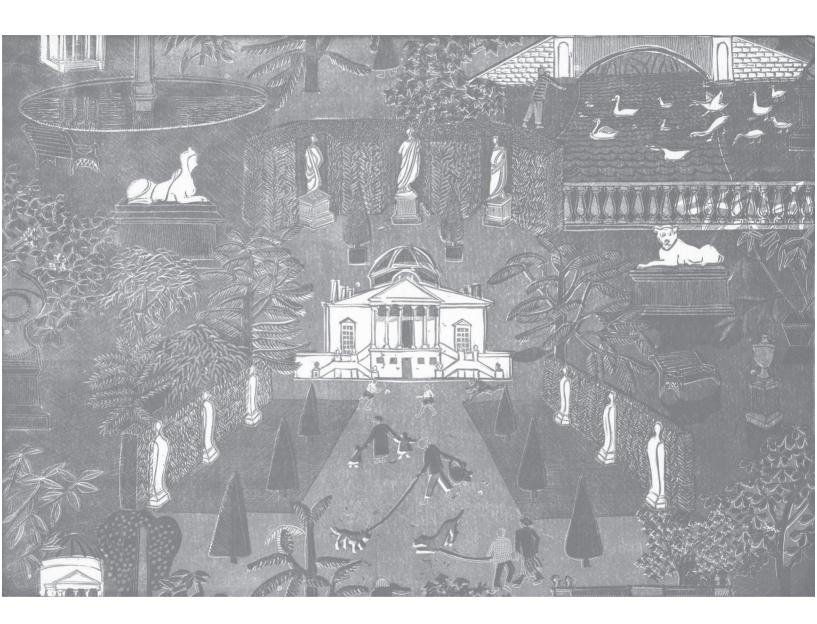

## Chiswick House

by Marthe Armitage Prints

## Hand lino block print/multi colour

**Substrate:** Paper (off-white)

**Design Name:** Chiswick House **Product Code:** CHOUSEHB

Pattern Repeat: 41.5cm=approx 16.34ins (24 prints per roll)
Roll Dimensions: W-58=approx 23ins / L-approx 10m=approx 11yds