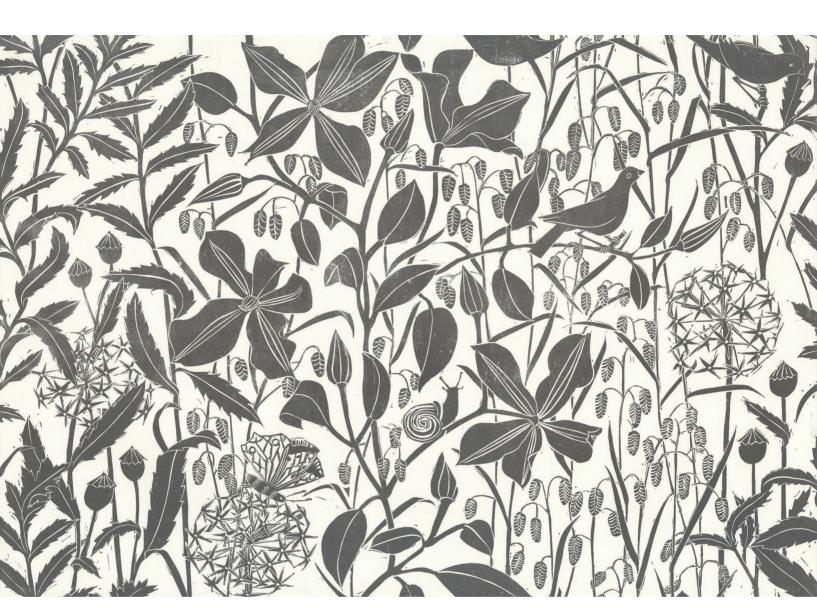

## Clematis

by Marthe Armitage Prints

Hand lino block print/single colour

**Substrate:** Paper (off-white)

**Design Name:** Clematis **Product Code:** CLEMHB

Pattern Repeat: 40.5cm=approx 16ins (25 prints per roll)

Roll Dimensions: W-56cm=approx 22ins / L-approx 10m=approx 11yds

Supplied per approx 10m roll/11yd roll

Alternative colourways, see reverse. **Hanging Instructions** available on request

To request a sample, please contact us: T: + 44 (0) 20 8940 4850 E: info@hamiltonweston.com www.hamiltonweston.com