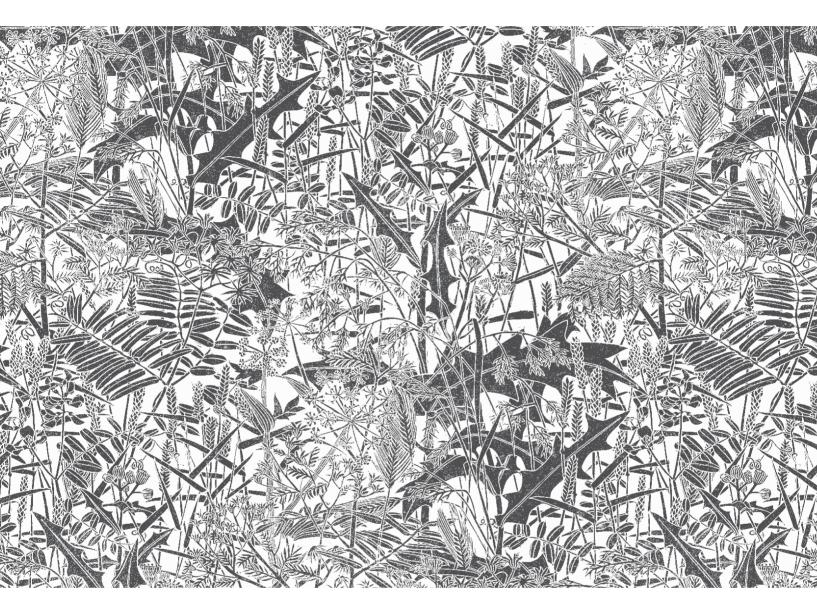

Hayfield by Marthe Armitage Prints

Digital print/single colour Substrate: Non-woven. Wide width (off-white)

Design Name: Hayfield Product Code: HAYFD

Pattern Repeat: 90cm=approx 35.4ins Roll Dimensions: W-120cm=approx 47.2ins Half Drop Supplied per linear metre (1m = 1.09 yard)