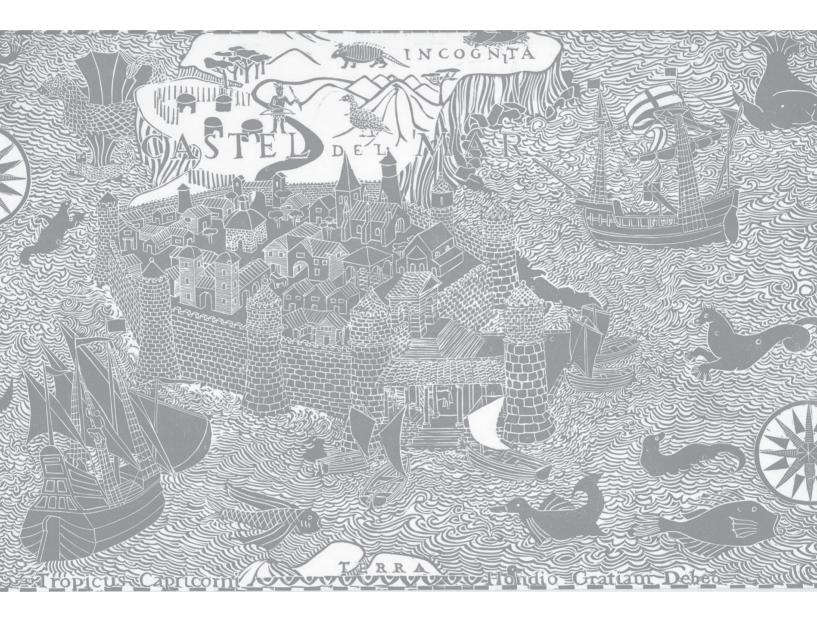

Island by Marthe Armitage Prints

Hand lino block print/single colour Substrate: Paper (off-white)

Design Name: Island Product Code: ISLAHB Pattern Repeat: 41cm=approx 16ins (24 prints per roll) Roll Dimensions: W-59.50cm=approx 23.5ins / L-approx 10m=approx 11yds Supplied per approx 10m roll/11yd roll Half Drop