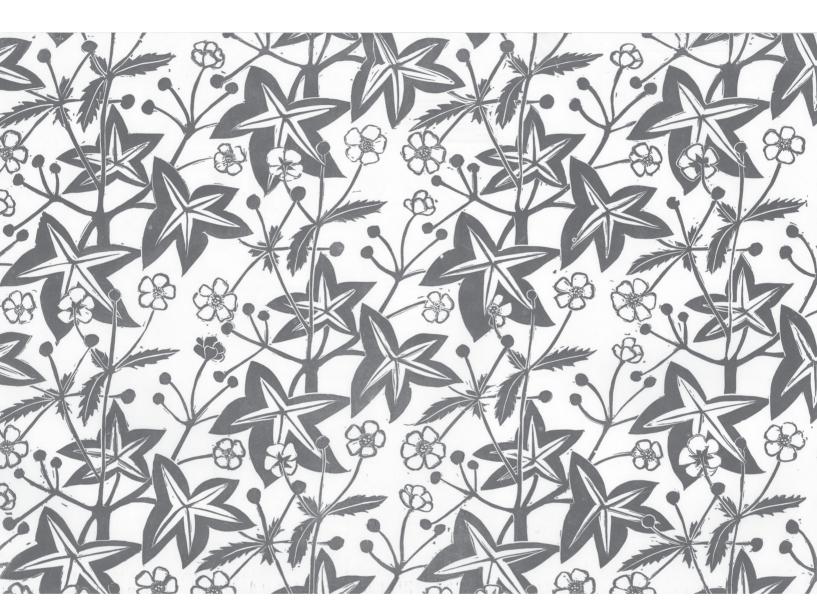

## lyy by Marthe Armitage Prints

## Hand lino block print/single colour

**Substrate:** Paper (off-white)

Design Name: Ivy Product Code: IVYHB

Pattern Repeat: 40.5cm=approx 16ins (25 prints per roll)

Roll Dimensions: W-56cm=approx 22ins / L-approx 10m=approx 11yds