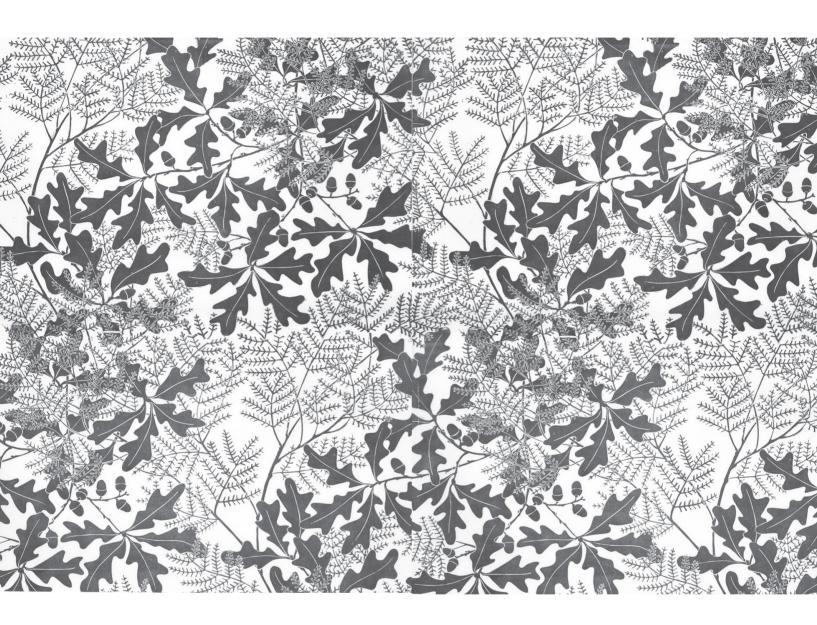

## Oakleaf

by Marthe Armitage Prints

Hand lino block print/single colour

**Substrate:** Paper (off-white)

Design Name: Oakleaf Product Code: OLEAFHB

Pattern Repeat: 81cm=approx32ins (24 prints per roll)

Roll Dimensions: W-59cm=approx 23.25ins /

L-approx 10m=approx 11yds

Supplied per approx 10m roll/11yd roll

Digital print/single colour

**Substrate:** Non-woven. Wide width (off-white)

**Design Name:** Chestnut **Product Code:** OLEAFD

**Pattern Repeat:** 87cm=approx 34.2ins **Roll Dimensions:** W-133cm=approx 52.4ins Supplied per linear metre (1m = 1.09 yard)