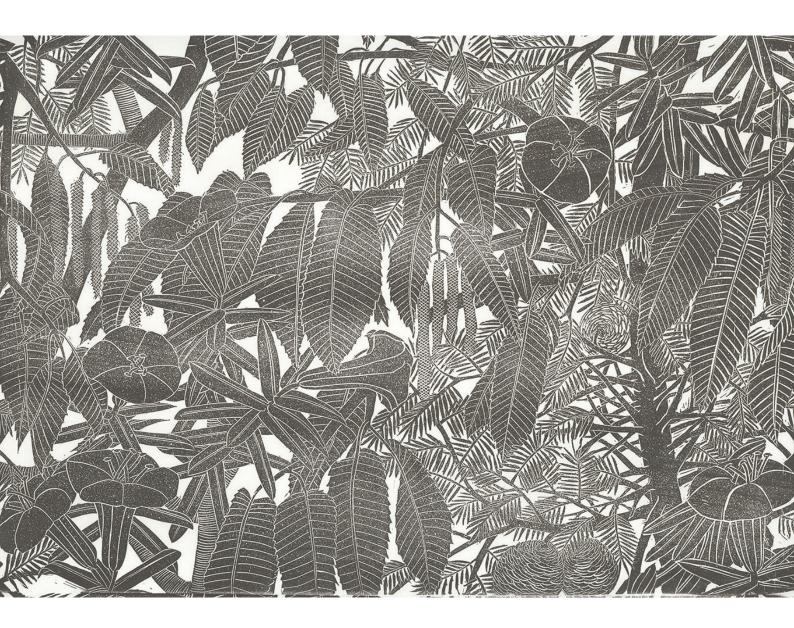

## Pine Cones

by Marthe Armitage Prints

Hand lino block print/single colour

**Substrate:** Paper (off-white)

**Design Name:** Pine Cones **Product Code:** PCONEHB

Pattern Repeat: 43cm=approx 16.9ins

Roll Dimensions: W-59cm=approx 23.2ins / L-approx 10m=approx 11yds