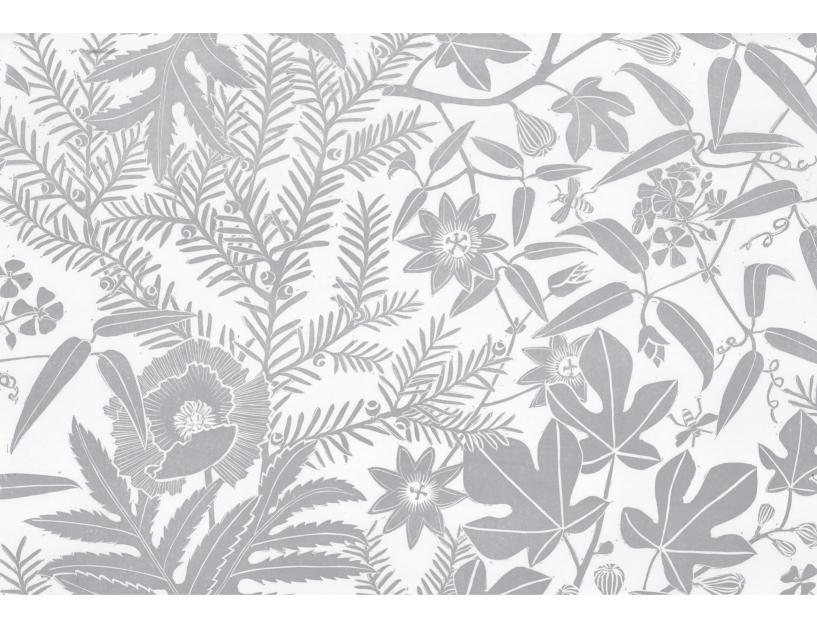

## Poppy by Marthe Armitage Prints

## Hand lino block print/single colour

**Substrate:** Paper (off-white)

Design Name: Poppy Product Code: POPPHB

Pattern Repeat: 40.5cm=approx 16ins (24 prints per roll)

Roll Dimensions: W-55.50cm=approx 22ins / L-approx 10m=approx 11yds

Supplied per approx 10m roll/11yd roll

Half Drop

**To request a sample**, please contact us: T: + 44 (0) 20 8940 4850 E: info@hamiltonweston.com www.hamiltonweston.com