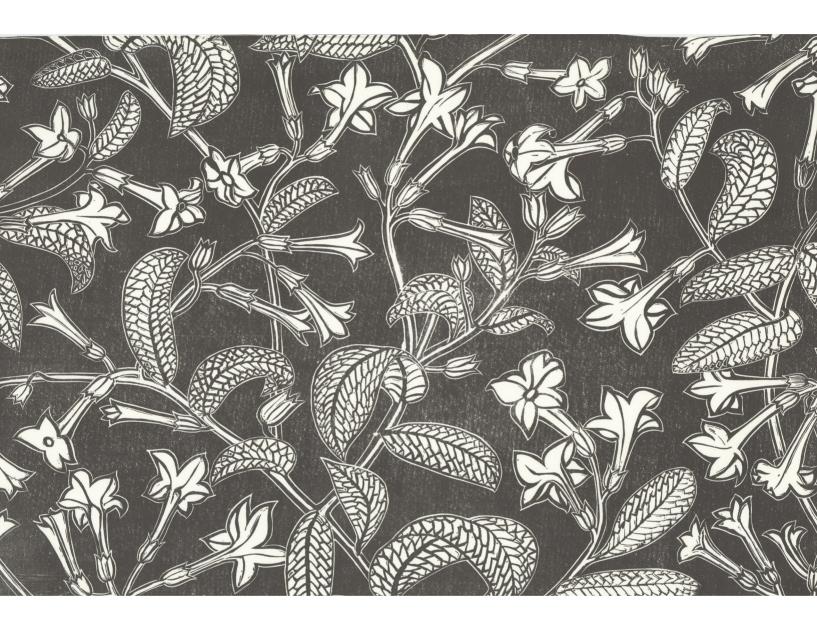

## Tobacco Plant

by Marthe Armitage Prints

Hand lino block print/single colour

**Substrate:** Paper (off-white)

**Design Name:** Tobacco Plant **Product Code:** TOBACHB

Pattern Repeat: 42cm=approx 16.5ins (24 prints per roll)

Roll Dimensions: W-58.5cm=approx 23ins / L-approx 10m=approx 11yds

Supplied per approx 10m roll/11yd roll

Alternative colourways, see reverse. **Hanging Instructions** available on request

**To request a sample**, please contact us: T: + 44 (0) 20 8940 4850 E: info@hamiltonweston.com www.hamiltonweston.com