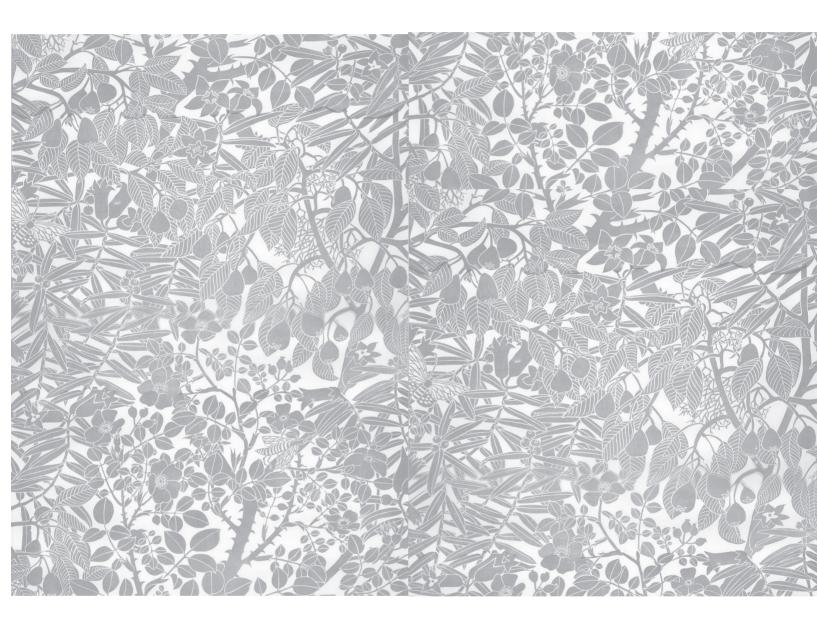

## Wild Pear

by Marthe Armitage Prints

Hand lino block print/single colour

**Substrate:** Paper (off-white)

**Design Name:** Wild Pear **Product Code:** WPEARHB

Pattern Repeat: 85cm=approx 33.5ins (24 prints per roll)

Roll Dimensions: W-58cm=approx 22.75ins / L-approx 10m=approx 11yds

Half Drop

Supplied per approx 10m roll/11yd roll

To request a sample, please contact us: T: + 44 (0) 20 8940 4850 E: info@hamiltonweston.com www.hamiltonweston.com