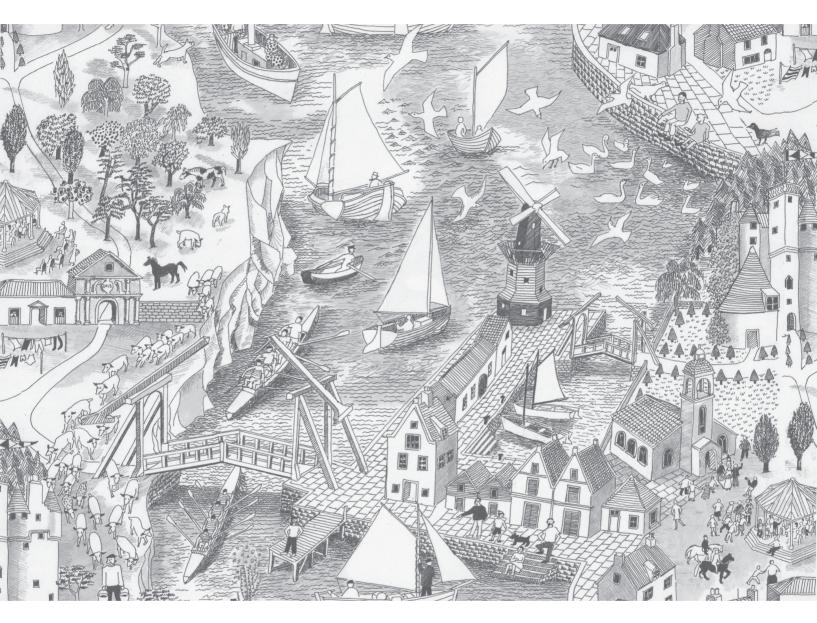

## Windmill

by Marthe Armitage Prints

Digital print/single colour Substrate: Non-woven. Wide width (off-white)

Design Name: Windmill Product Code: WINDD

Pattern Repeat: 41cm=approx 16ins Roll Dimensions: W-53cm=approx 21ins / L-approx 10m=approx 11yds Half Drop