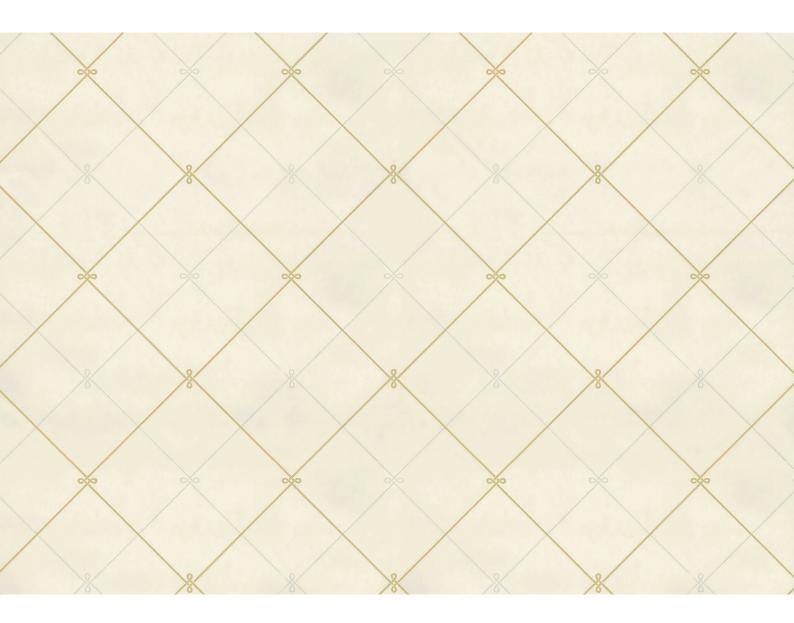

## Charlecote Trellis

Old Paradise Collection

**Design Name:** Charlecote Trellis **Product Code:** OPCT01

Pattern Repeat: 26.3cm=approx 10.4ins

Roll Dimensions: W-53cm=approx 20.9ins / L-10m=approx 11yds

## History: circa. 1860

Charlecote Park (The National Trust) has been the home of the Lucy Family for over 700 years. This design was reproduced by Sir Edmond Fairfax Lucy from his Mother's artwork.