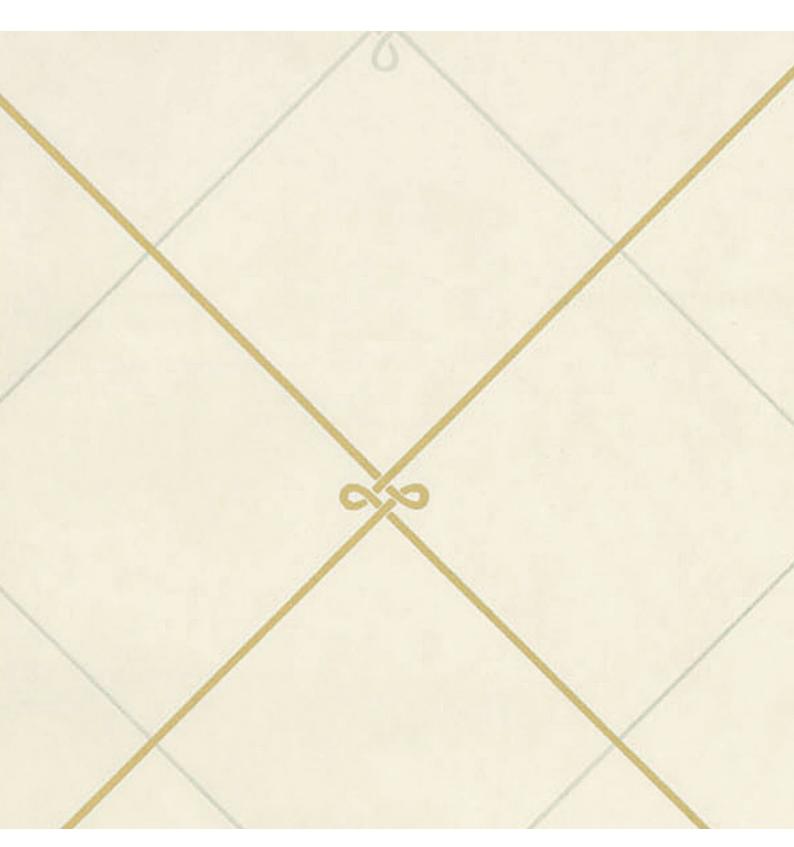

## Charlecote Trellis

Old Paradise Collection

**Design Name:** Charlecote Trellis **Product Code:** OPCT01

Pattern Repeat: 26.3cm=approx 10.4ins

Roll Dimensions: W-53cm=approx 20.9ins / L-10m=approx 11yds

## History: circa. 1860

Charlecote Park (The National Trust) has been the home of the Lucy Family for over 700 years. This design was reproduced by Sir Edmond Fairfax Lucy from his Mother's artwork.