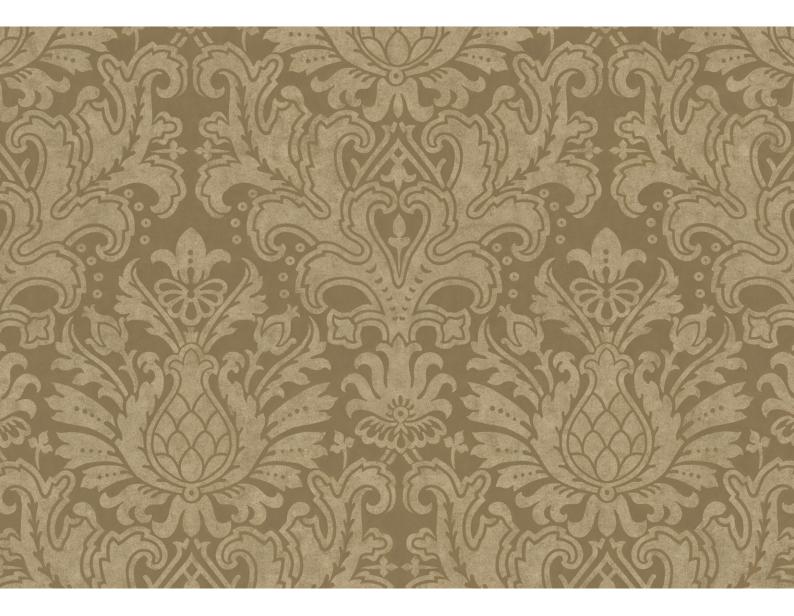

## Edwardian Damask

Old Paradise Collection Design Name: Edwardian Damask Product Code: OPED02

Pattern Repeat: 61cm=approx 24ins Roll Dimensions: W-61cm=approx 24ins / L-10m=approx 11yds

Substrate: Non-Woven

Hanging Instructions available on request.

**History: circa. 1901** Reproduced from documents found in two colourways and originally purchased from a catalogue by the owner. (now The Russell Cotes Art Gallery & Museum, Bournemouth). Alternative colourways: