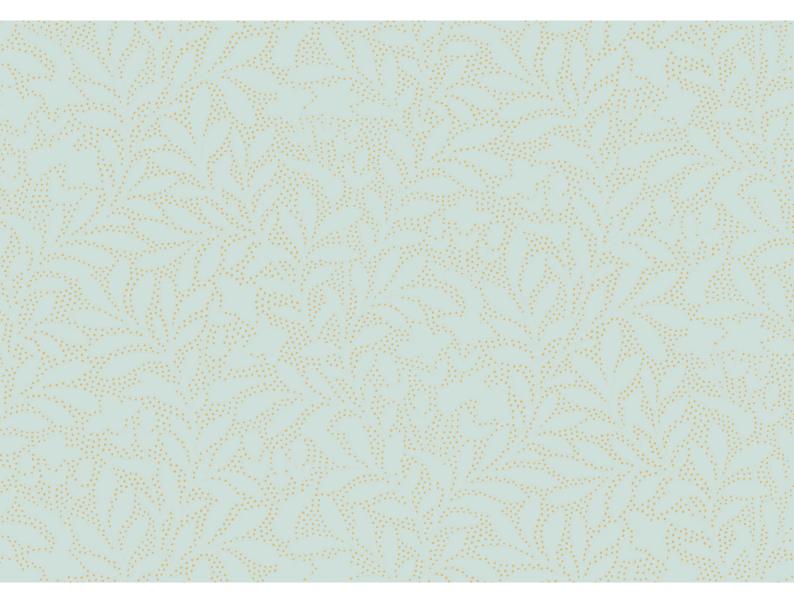

## Jasmine Dot

Paradise Restored Collection Design Name: Jasmine Dot Product Code: PRJAD12

Pattern Repeat: 30.5 cm=approx 12ins Roll Dimentions: W-52cm=approx 20ins/ L-10m=approx 11yds

Print Method: Block Substrate: Paper

## History: circa. 1830

Jasmine Dot is a development from the original Jasmine design. Fragments were discovered during the restoration of Cyfarthfa Castle S. Wales. This Grade II listed museum property was built in one year 1824/25 for William Crawshay.