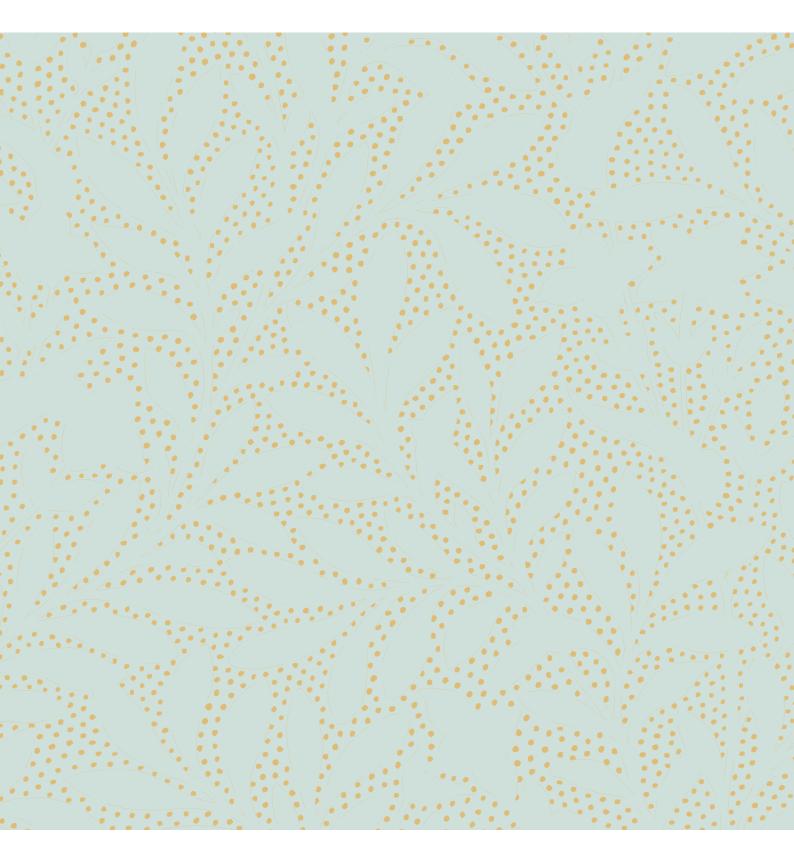

## Jasmine Dot

Paradise Restored Collection Design Name: Jasmine Dot Product Code: PRJAD12

Pattern Repeat: 30.5 cm=approx 12ins Roll Dimentions: W-52cm=approx 20ins/ L-10m=approx 11yds

Print Method: Block Substrate: Paper

## History: circa. 1830

Jasmine Dot is a development from the original Jasmine design. Fragments were discovered during the restoration of Cyfarthfa Castle S. Wales. This Grade II listed museum property was built in one year 1824/25 for William Crawshay.