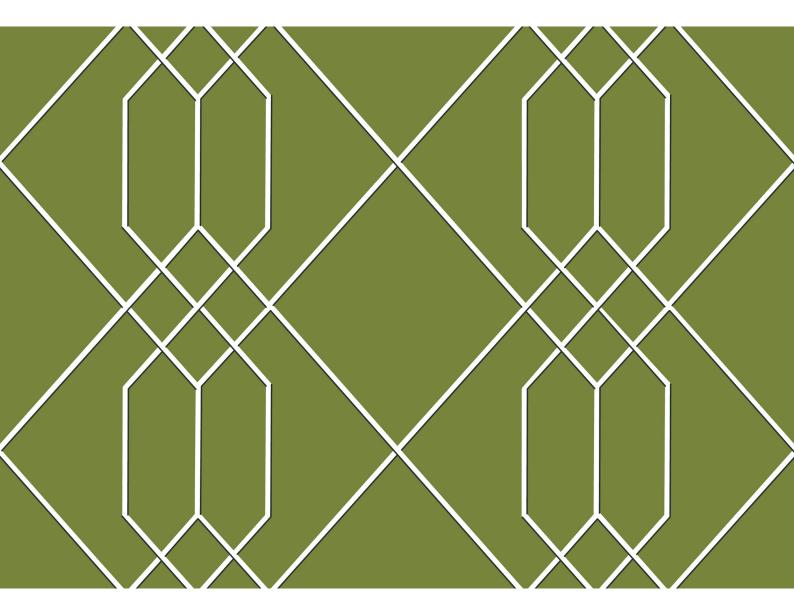

## Richmond Trellis

Paradise Restored Collection
Design Name: Richmond Trellis
Product Code: PRRT8168

Pattern Repeat: 16.5cm=approx 6.5ins

Roll Dimentions: W-52cm=approx 20ins/ L-10m=approx 11yds

Print Method: n/a Substrate: Non-Woven

## History: circa. 1840

The background to a floral design found in a late 17th C. house on Richmond Green. The wallpaper fragment had been pasted onto a newspaper dated Tuesday 6th May 1840.