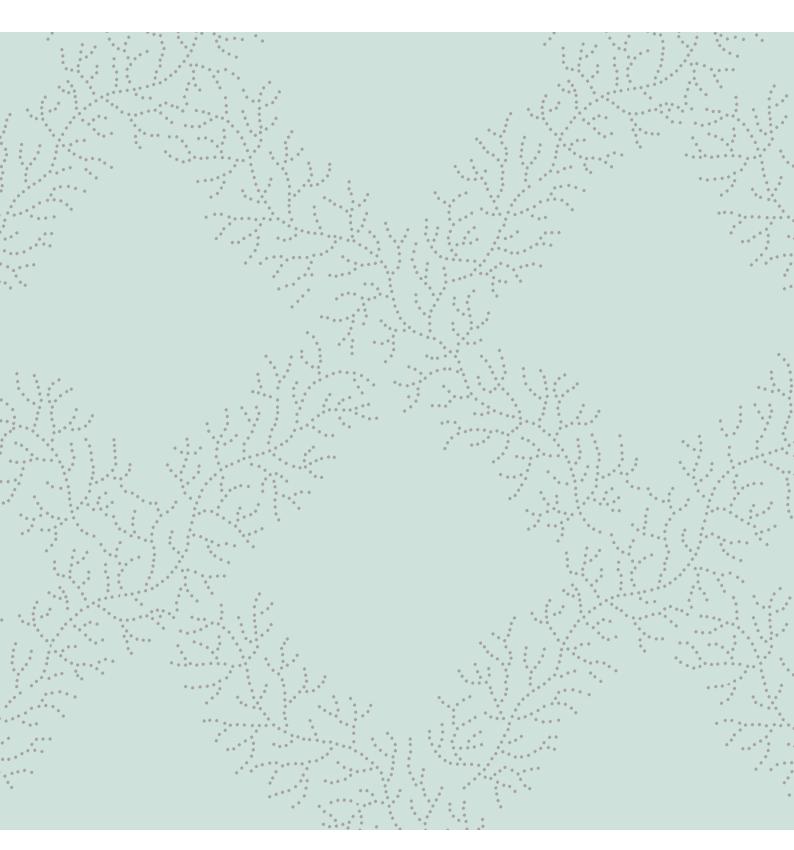

# Sandycombe Trellis

### Paradise Restored Collection Design Name: Sandycombe Trellis Product Code: PRSTR08

Pattern Repeat: 53cm=approx 21ins Roll Dimentions: W-52cm=approx 20ins/ L-10m=approx 11yds

Print Method: Block Substrate: Paper

#### History: circa. 1813

This design using a single block from our Sandycombe Lodge Design. The Fragment was discovered during restoration work on JMW Turner's Fishing Lodge in East vTwickenham TW1.