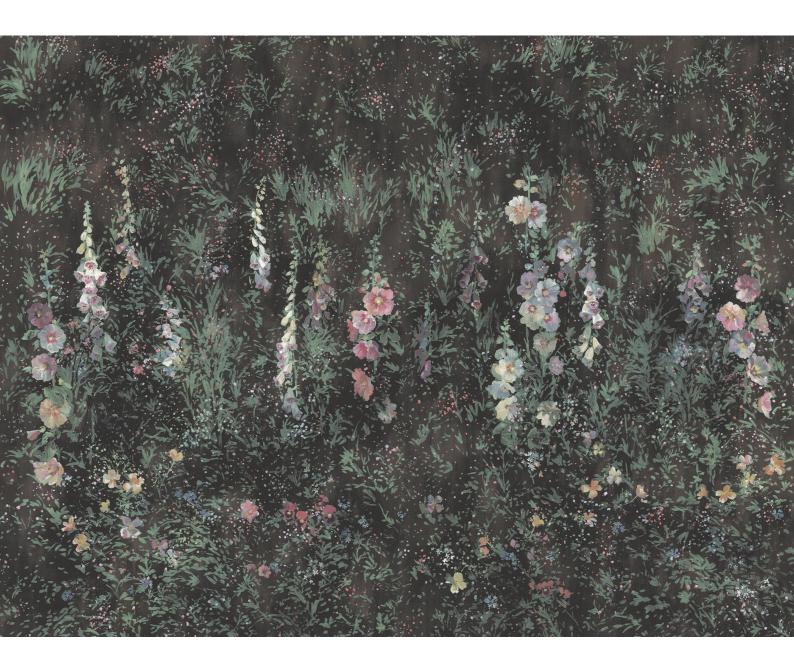

### **Design Story**

Awestruck by the painting 'Carnation, Lily, Lily, Rose' by John Singer Sargent, I wanted to take the essence of it and put it into a wallpaper. The colours are similar, but the flowers are different. Like Sargent's painting, the flowers glow & twinkle in the evening light.

#### **Panel Information**

The Midnight Garden design is made up of two separate panels and supplied as a 6m roll / approx. 6.5yds , with both panels, A and B in each roll. Each panel measures height 300cm x width 140cm.

Space above and below the design allows for height adjustment on site.