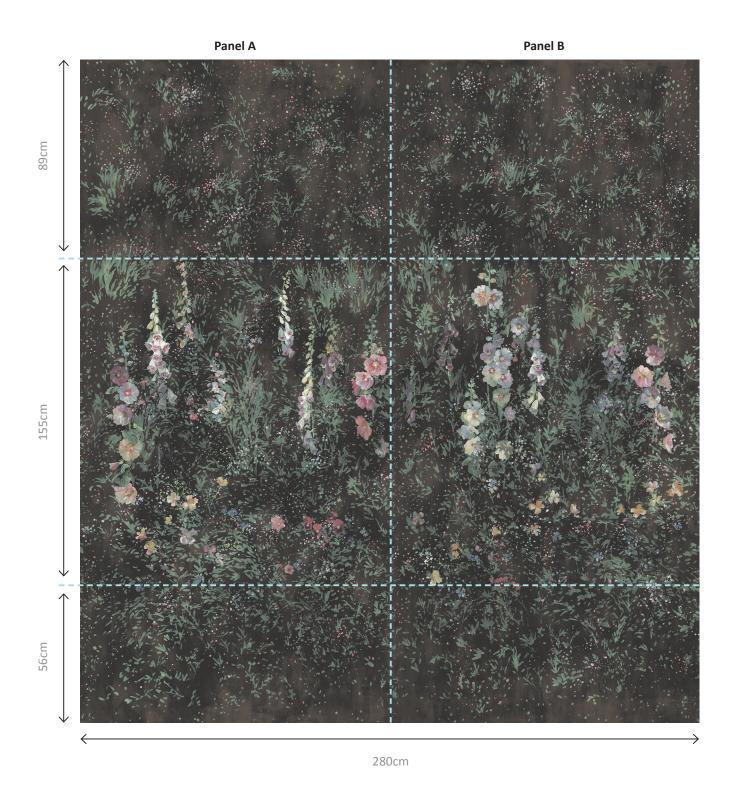

# Midnight Garden

Flora Roberts at Hamilton Weston Wallpapers

Design Name: Midnight Garden

**REF:** FRMID01 (Panel A and B) **Colour:** SUMMER

Vertical Pattern Repeat: 3m / approx. 3.3yds (Straight Match)

Roll Dimensions: W: 140cm / approx. 55.12ins

Substrate: Non-woven (off-white)

#### **Panel Information**

The Midnight Garden design is made up of two separate panels and supplied as a 6m roll / approx. 6.5yds , with both panels, A and B in each roll. Each panel measures height 300cm x width 140cm.

Space above and below the design allows for height adjustment on site.