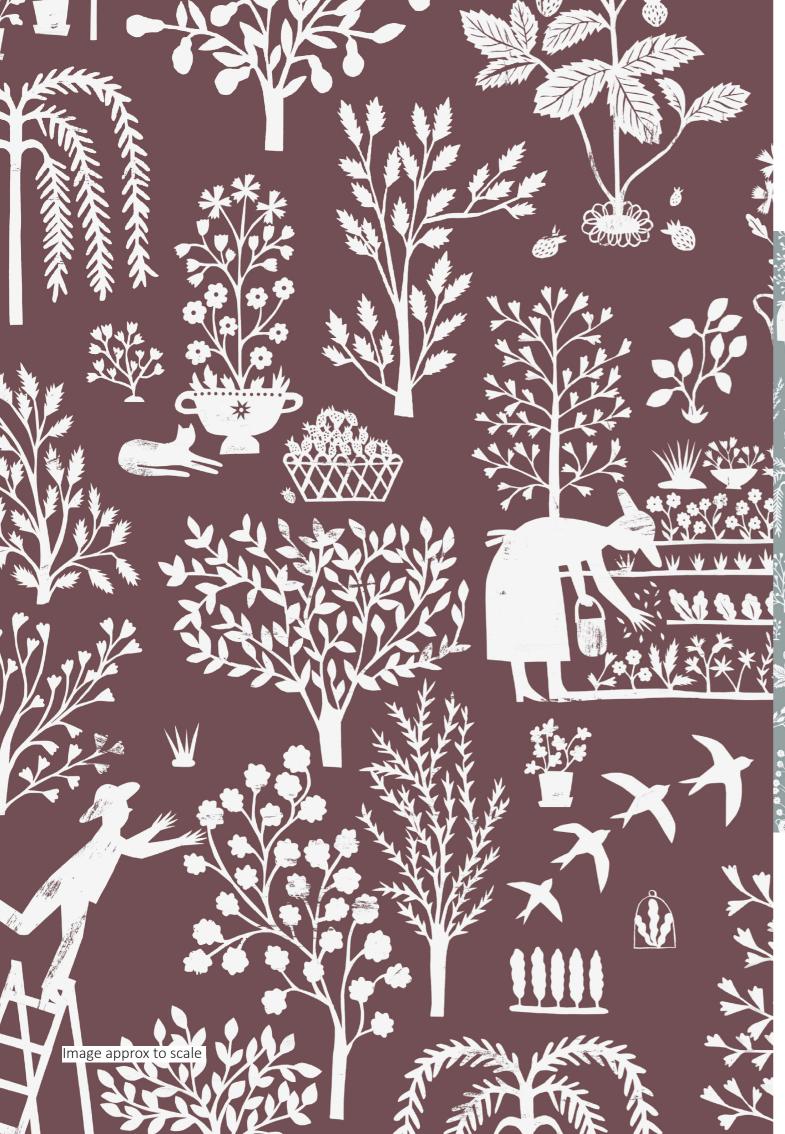

## Sowing & Setting

Alice Pattullo at Hamilton Weston Wallpapers

**Design Name: Sowing & Setting** 

Pattern Repeat: 83.90cm/approx.33.03 ins

Roll Dimensions: Width: 70cm/approx. 27.55 ins Straight Match

Supplied per 10m roll / approx. 11yds Substrate: Non-woven (off-white)

## **Design Story**

Directly influenced by a quote from Thomas Tusser, a 16thC English farmer and poet: 'In March, May and April, from morning to night, In sowing and setting good housewives delight; To have in a garden, or other like plot: To trim up their house and furnish their pot.'