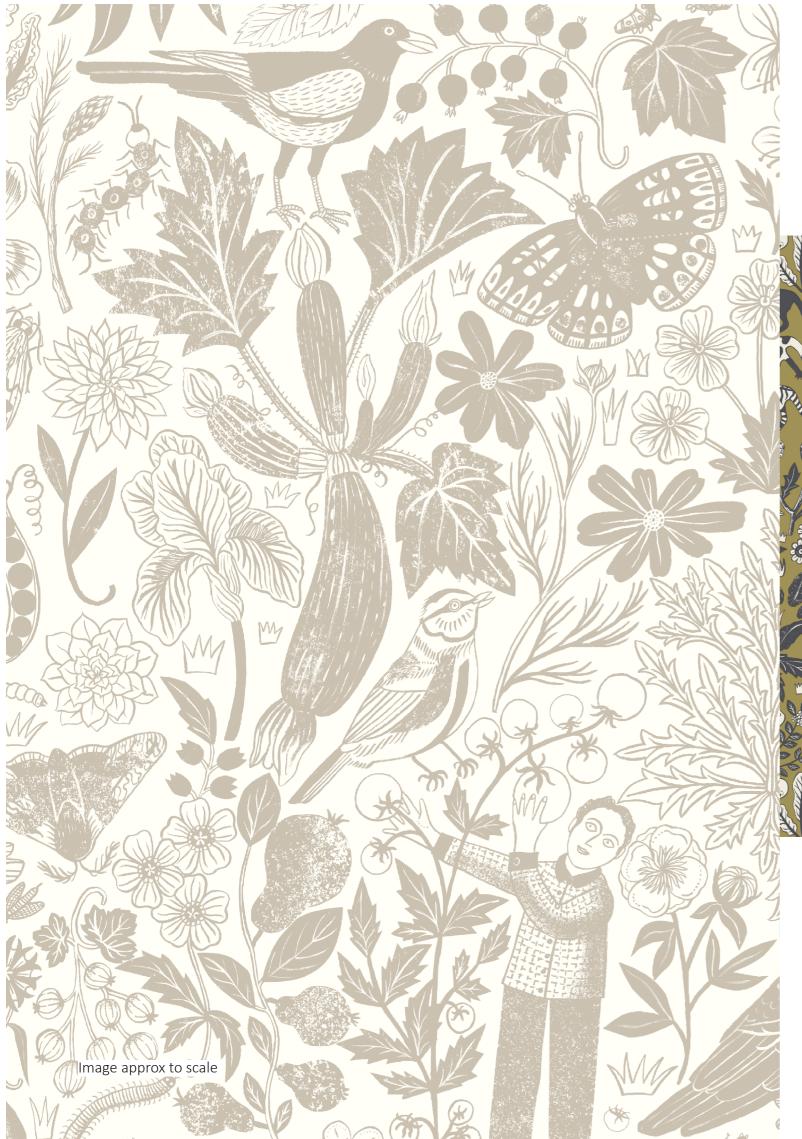

## Arcadia

Alice Pattullo at Hamilton Weston Wallpapers

Design Name: Arcadia

Pattern Repeat: 34.85cm/approx.13.72 ins Roll Dimensions: Width: 52cm/approx. 20.47 ins Half Drop Supplied per 10m roll / approx. 11yds

## **Design Story**

"Inspired by vivid memories of my parents' allotment, a personal paradise abundant with animals, insects and birds. The apple tree takes centre stage in my version of Eden, surrounded by gooseberries, pears, and my favourite; broad beans."