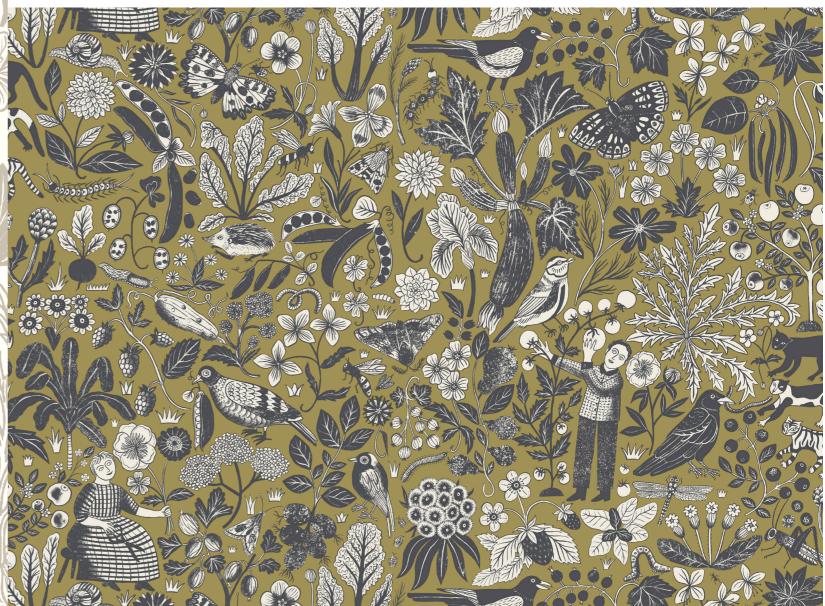

Alice Pattullo

## Arcadia

Alice Pattullo at Hamilton Weston Wallpapers



Design Name: Arcadia

Pattern Repeat: 34.85cm/approx.13.72 ins Roll Dimensions: Width: 52cm/approx. 20.47 ins Half Drop Supplied per 10m roll / approx. 11yds

**Substrate:** Non-woven (off-white)

## **Design Story**

"Inspired by vivid memories of my parents' allotment, a personal paradise abundant with animals, insects and birds. The apple tree takes centre stage in my version of Eden, surrounded by gooseberries, pears, and my favourite; broad beans."

## Alice Pattullo

## Alternative colourways:



APARC04





APARC02







APARC06