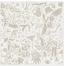

## Arcadia

Alice Pattullo at Hamilton Weston Wallpapers

Design Name: Arcadia

Pattern Repeat: 34.85cm/approx.13.72 ins Roll Dimensions: Width: 52cm/approx. 20.47 ins Half Drop Supplied per 10m roll / approx. 11yds

## **Design Story**

"Inspired by vivid memories of my parents' allotment, a personal paradise abundant with animals, insects and birds. The apple tree takes centre stage in my version of Eden, surrounded by gooseberries, pears, and my favourite; broad beans."