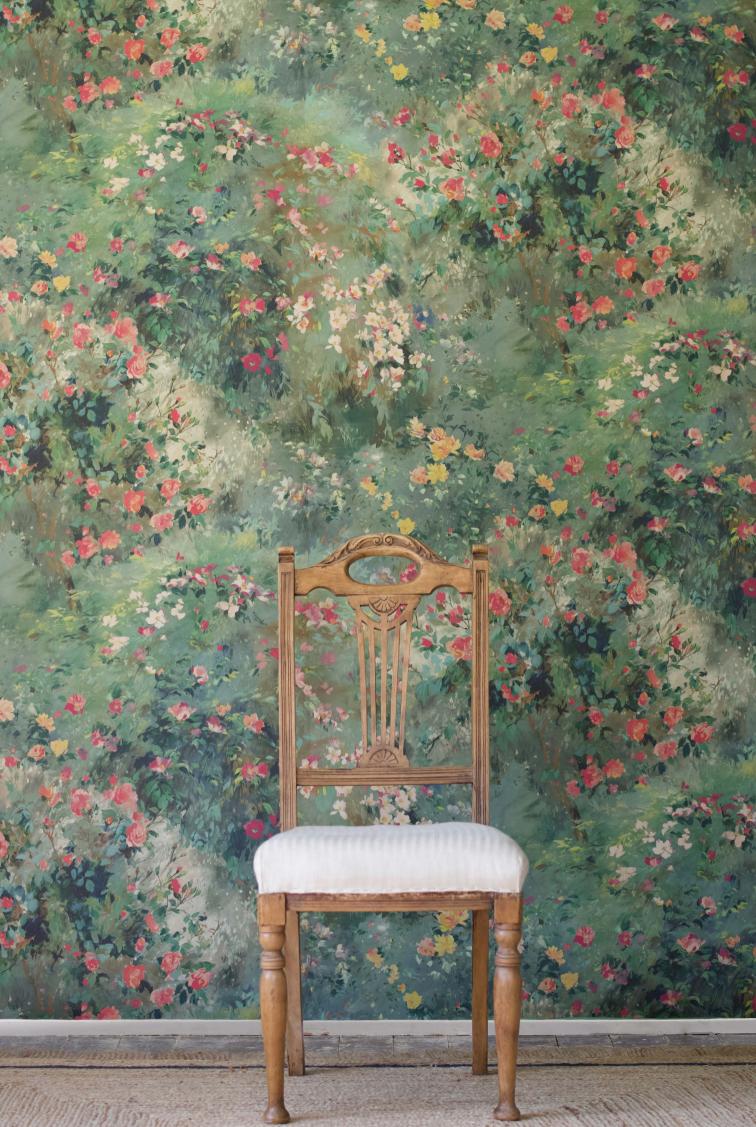

Design Name: Rose Garden REF: FRROSE

Pattern Repeat: 97.6cm / approx 1.06 yds (Half Drop) Roll Dimensions: W: 104cm / approx. 40.94ins **Supplied untrimmed** per 10m roll / approx. 11yds **Substrate:** Non-woven (off-white)

## **Design Story**

Take a wander through Flora's imagined rosarium, with its vibrant colours and verdant foliage inviting you deeper in to its lush and meandering pattern.

Scan the QR code with your smartphone for visuals and downloadable specification

## Rose Garden

Flora Roberts at Hamilton Weston Wallpapers