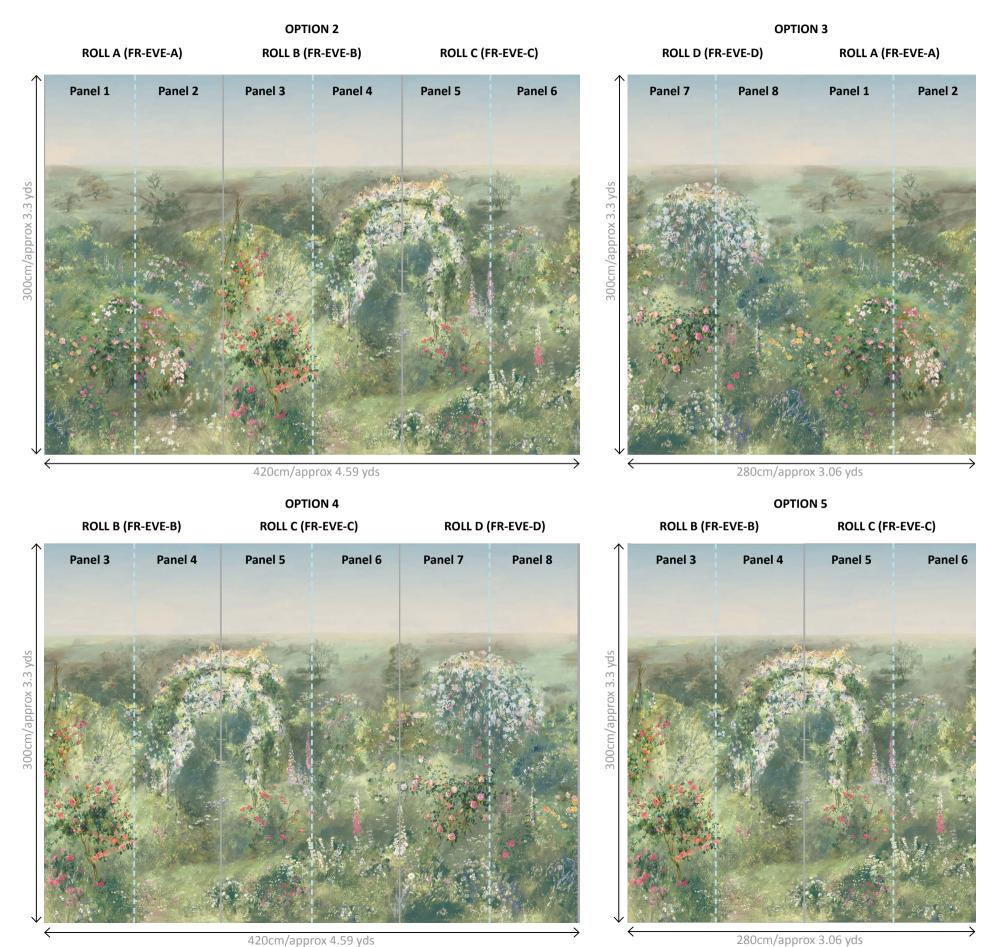

### Eve's Garden may be ordered in the following combinations to suit your project, shown in the illustrations below and overleaf.

#### **Panel Information**

The design is made up of four rolls and supplied as  $2 \times 6m$  drops per roll /  $2 \times 8m$  approx. 6.5yds Each panel measures height 300cm x width 70cm / approx height 3.3yds x 27.55 ins wide Total mural width 560cm / approx 6.12 yds

Roll A (FR-EVE-A) contains Panels 1 and 2 Roll B (FR-EVE-B) contains panels 3 and 4 Roll C (FR-EVE-C) contains Panels 5 and 6

Roll D (FR-EVE-D) contains panels 7 and 8