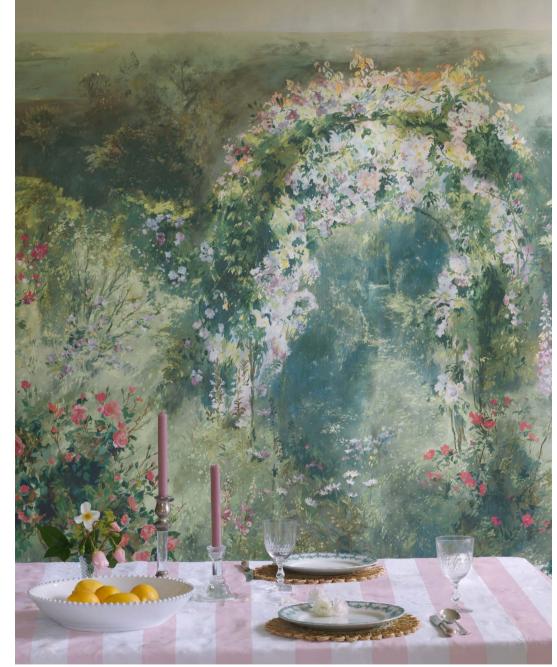

#### Design Stor

"A wild and secluded sanctuary with a surprising element of formality in its central floral arch, covered in an abundant rambling rose. Foxgloves can also be seen here & there amongst the flora.

The garden has a carpet of small wildflowers, mostly twinkling daisies. It fades into the English West Country landscape looking coastward, with friendly hills & ancient trees."

Flora Roberts