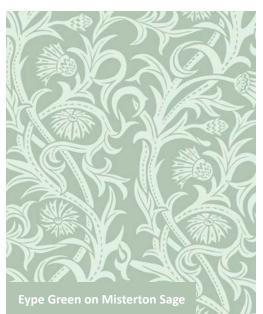

## Design Name: Cardoon

**Pattern Repeat:** 25cm / approx. 9.8ins **Roll Dimensions:** W: 52cm / approx. 20.5ins Supplied per 10m roll / approx. 11yds

Print Method: Hand block Printed in the UK

Samples available in principal colourways only. Please see HDW colour-card for further colourway options, available to download from our website. Samples@hamiltonweston.com

## **Design Story**

This was designed for a large North London house with a black carpeted staircase. The pattern has a slow rhythm to reflect the big trees out in Regents Park. It made the stairwell sinuous and leafy due to the extended design of a half drop repeat.

This contemporary classic wallpaper is also ideal for high walls and hallways, and can look stunning in a modern setting. This design is romantic in the tradition of Rachmaninov, or the love ballads of the Beatles.