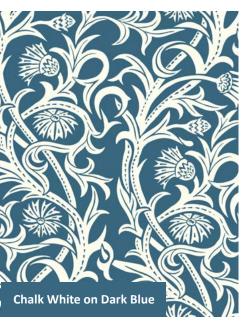

ds

Print Method: Hand block Printed in the UK

Samples available in principal colourways only. Please see HDW colour-card for further colourway options, available to download from our website. Samples@hamiltonweston.com

Bespoke options also available. 8 week Lead-time

## **Design Story**

This was designed for a large North London house with a black carpeted staircase. The pattern has a slow rhythm to reflect the big trees out in Regents Park. It made the stairwell sinuous and leafy due to the extended design of a half drop repeat.

This contemporary classic wallpaper is also ideal for high walls and hallways, and can look stunning in a modern setting. This design is romantic in the tradition of Rachmaninov, or the love ballads of the Beatles.

Dmyord Wood



## Dunford Wood Cardoon









Dorset Cream on Horizon Blue