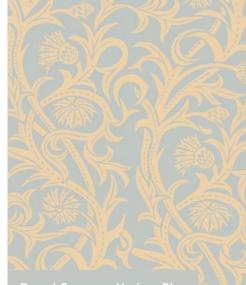

Print Method: Hand block Printed in the UK

Samples available in principal colourways only. Please see HDW colour-card for further colourway options, available to download from our website. Samples@hamiltonweston.com

Bespoke options also available. 8 week Lead-time

## **Design Story**

This was designed for a large North London house with a black carpeted staircase. The pattern has a slow rhythm to reflect the big trees out in Regents Park. It made the stairwell sinuous and leafy due to the extended design of a half drop repeat.

This contemporary classic wallpaper is also ideal for high walls and hallways, and can look stunning in a modern setting. This design is romantic in the tradition of Rachmaninov, or the love ballads of the Beatles.

Dmyord Wood



## Dunford Wood Cardoon









Dorset Cream on Horizon Blue