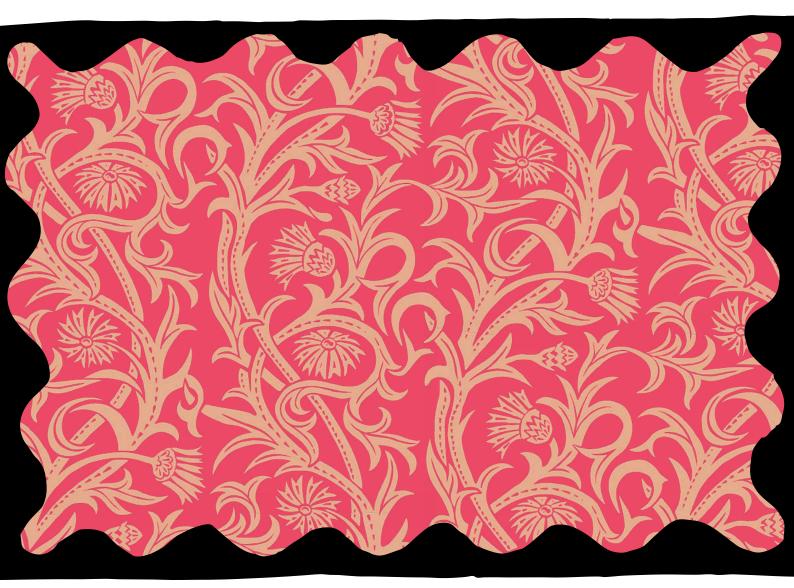

## Design Name: Cardoon

**Pattern Repeat:** 25cm / approx. 9.8ins **Roll Dimensions:** W: 52cm / approx. 20.5ins Supplied per 10m roll / approx. 11yds

Print Method: Hand block Printed in the UK

Samples available in principal colourways only. Please see HDW colour-card for further colourway options, available to download from our website. Samples@hamiltonweston.com

## **Design Story**

This was designed for a large North London house with a black carpeted staircase. The pattern has a slow rhythm to reflect the big trees out in Regents Park. It made the stairwell sinuous and leafy due to the extended design of a half drop repeat.

This contemporary classic wallpaper is also ideal for high walls and hallways, and can look stunning in a modern setting. This design is romantic in the tradition of Rachmaninov, or the love ballads of the Beatles.