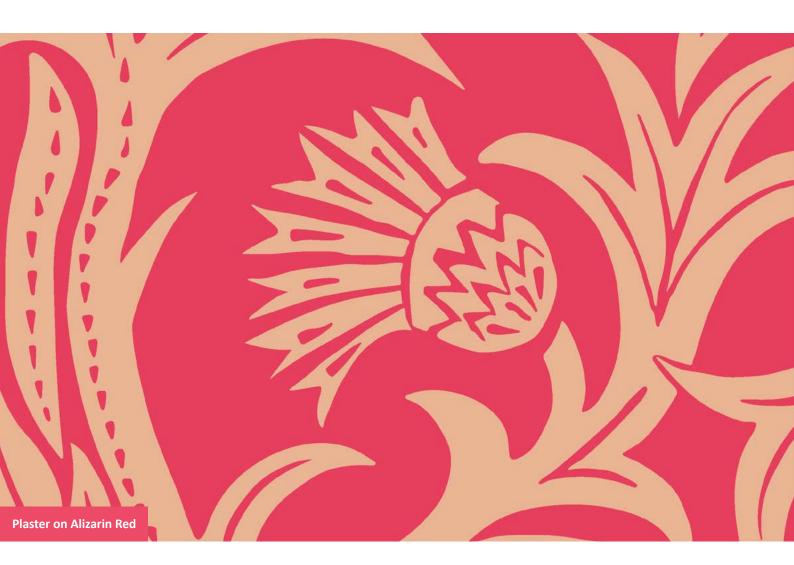

## Design Name: Cardoon

**Pattern Repeat:** 25cm / approx. 9.8ins **Roll Dimensions:** W: 52cm / approx. 20.5ins Supplied per 10m roll / approx. 11yds

Print Method: Hand block Printed in the UK

Samples available in principal colourways only. Please see HDW colour-card for further colourway options, available to download from our website. Samples@hamiltonweston.com

## **Design Story**

This was designed for a large North London house with a black carpeted staircase. The pattern has a slow rhythm to reflect the big trees out in Regents Park. It made the stairwell sinuous and leafy due to the extended design of a half drop repeat.

This contemporary classic wallpaper is also ideal for high walls and hallways, and can look stunning in a modern setting. This design is romantic in the tradition of Rachmaninov, or the love ballads of the Beatles.