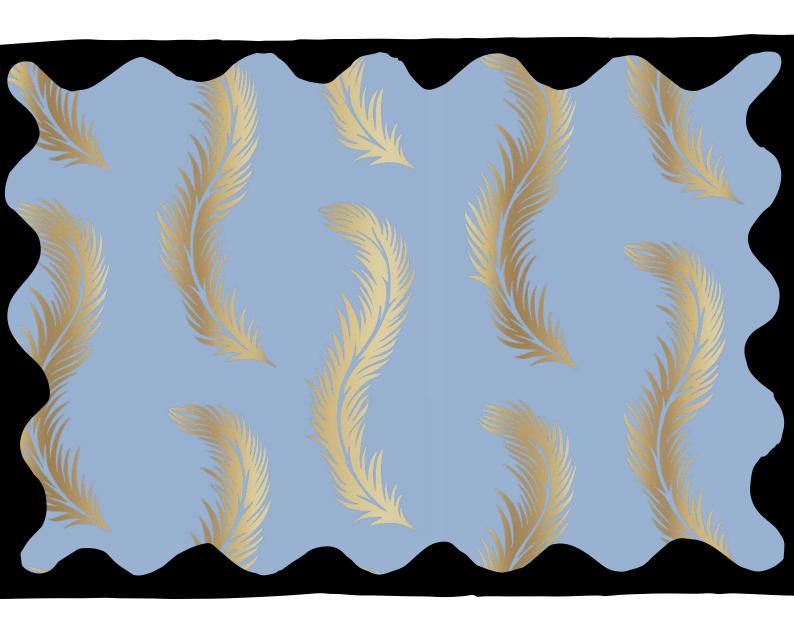

## Dunford Wood Featherbed

Design Name: Featherbed

**Pattern Repeat:** 20cm / approx. 7.8ins **Roll Dimensions:** W: 52cm / approx. 20.5ins Supplied per 10m roll / approx. 11yds

Print Method: Hand block Printed in the UK

## **Design Story**

Gulls nest noisily on the roof of my studio. Featherbed came to mind in watching the gull feathers drift down past the studio window. Their cries underscore my days and my dreams at night, so this lively tribute is silent more in hope than expectation.