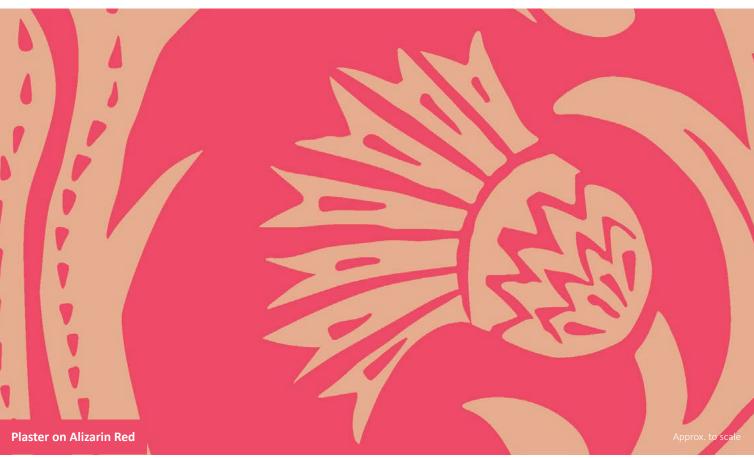

## Dunford Wood Cardoon

Design Name: Cardoon

Pattern Repeat: 25cm / approx. 9.8ins Roll Dimensions: W: 52cm / approx. 20.5ins Supplied per 10m roll / approx. 11yds Print Method: Digitally printed in the UK

## **Design Story**

This was designed for a large North London house with a black carpeted staircase. The pattern has a slow rhythm to reflect the big trees out in Regents Park. It made the stairwell sinuous and leafy due to the extended design of a half drop repeat.