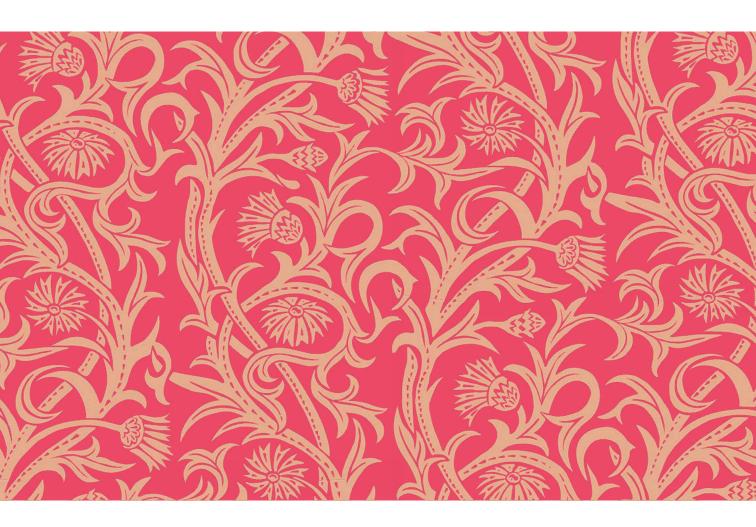

## Dunford Wood Cardoon

Design Name: Cardoon

Pattern Repeat: 25cm / approx. 9.8ins Roll Dimensions: W: 52cm / approx. 20.5ins Supplied per 10m roll / approx. 11yds Print Method: Digitally printed in the UK

## **Design Story**

This was designed for a large North London house with a black carpeted staircase. The pattern has a slow rhythm to reflect the big trees out in Regents Park. It made the stairwell sinuous and leafy due to the extended design of a half drop repeat.

This contemporary classic wallpaper is also ideal for high walls and hallways, and can look stunning in a modern setting. This design is romantic in the tradition of Rachmaninov, or the love ballads of the Beatles.