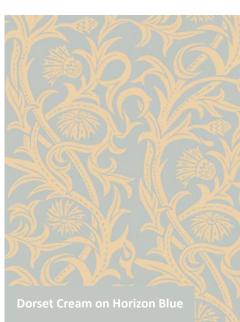

## Dunford Wood Cardoon

Design Name: Cardoon

Pattern Repeat: 25cm / approx. 9.8ins Roll Dimensions: W: 52cm / approx. 20.5ins Supplied per 10m roll / approx. 11yds Print Method: Digitally printed in the UK

## **Design Story**

This was designed for a large North London house with a black carpeted staircase. The pattern has a slow rhythm to reflect the big trees out in Regents Park. It made the stairwell sinuous and leafy due to the extended design of a half drop repeat.