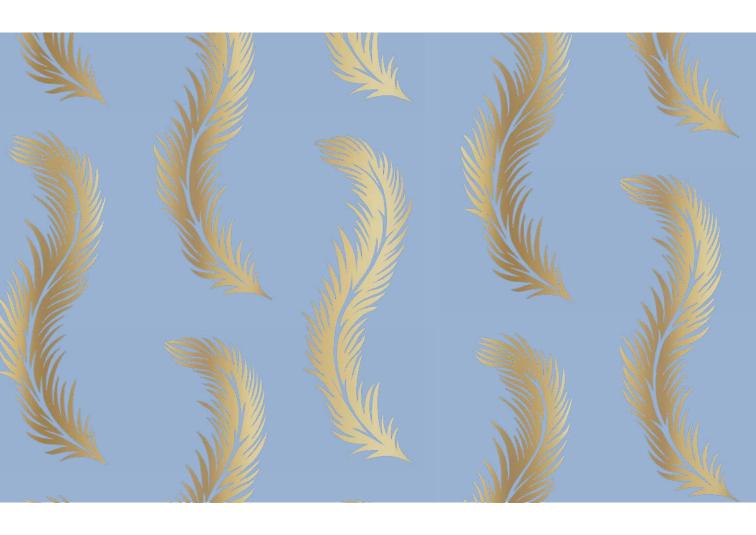

## Dunford Wood Featherbed

Design Name: Featherbed

Pattern Repeat: 20cm / approx. 7.8ins Roll Dimensions: W: 52cm / approx. 20.5ins Supplied per 10m roll / approx. 11yds **Print Method:** Digitally printed in the UK

## **Design Story**

Gulls nest noisily on the roof of my studio. Featherbed came to mind in watching the gull feathers drift down past the studio window. Their cries underscore my days and my dreams at night, so this lively tribute is silent more in hope Dunilary Many

than expectation.