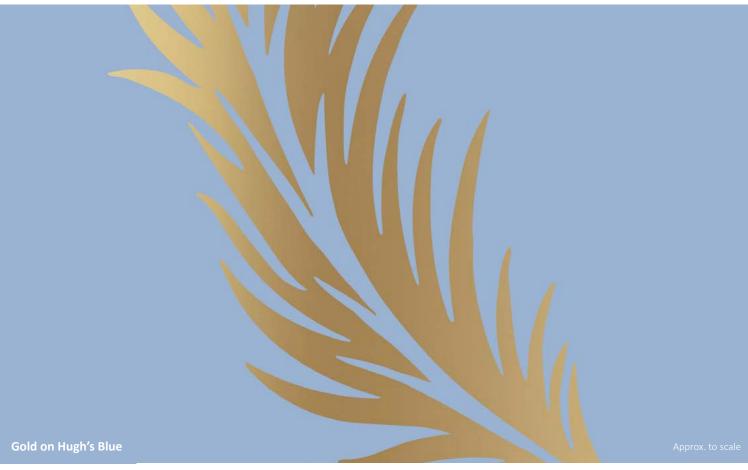

## Dunford Wood Featherbed

Design Name: Featherbed

Pattern Repeat: 20cm / approx. 7.8ins Roll Dimensions: W: 52cm / approx. 20.5ins Supplied per 10m roll / approx. 11yds **Print Method:** Digitally printed in the UK

## **Design Story**

Gulls nest noisily on the roof of my studio. Featherbed came to mind in watching the gull feathers drift down past the studio window. Their cries underscore my days and my dreams at night, so this lively tribute is silent more in hope Dunilary Many

than expectation.