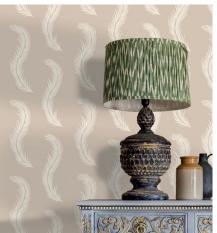

### Dunford Wood Featherbed

Design Name: Featherbed

Pattern Repeat: 20cm / approx. 7.8ins Roll Dimensions: W: 52cm / approx. 20.5ins Supplied per 10m roll / approx. 11yds

Print Method: Hand block printed in the UK

### **Design Story**

Gulls nest noisily on the roof of my studio. Featherbed came to mind in watching the gull feathers drift down past the studio window. Their cries underscore my days and my dreams at night, so this lively tribute is silent more in hope Dunford Mood

than expectation.