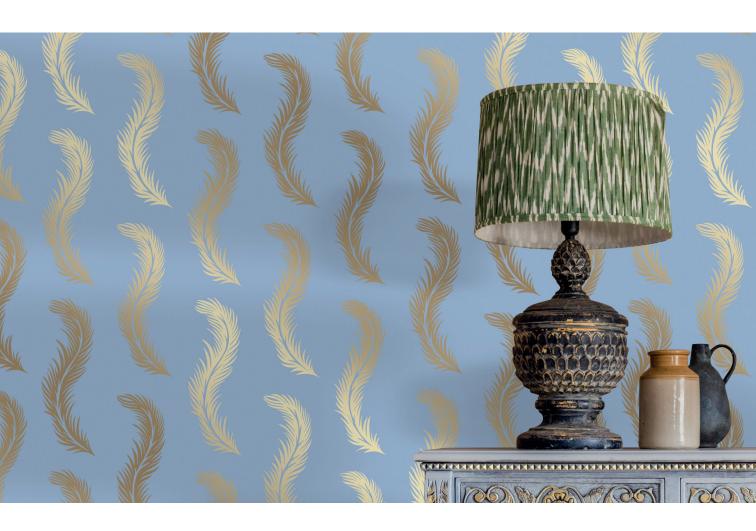

### Dunford Wood Featherbed

Design Name: Featherbed

Pattern Repeat: 20cm / approx. 7.8ins Roll Dimensions: W: 52cm / approx. 20.5ins Supplied per 10m roll / approx. 11yds

Print Method: Hand block printed in the UK

### **Design Story**

Gulls nest noisily on the roof of my studio. Featherbed came to mind in watching the gull feathers drift down past the studio window. Their cries underscore my days and my dreams at night, so this lively tribute is silent more in hope Dunford Mood

than expectation.