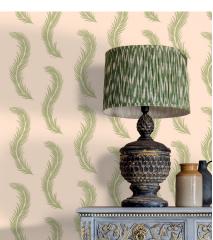

### Dunford Wood Featherbed

Design Name: Featherbed

Pattern Repeat: 20cm / approx. 7.8ins Roll Dimensions: W: 52cm / approx. 20.5ins Supplied per 10m roll / approx. 11yds

Print Method: Hand block printed in the UK

### **Design Story**

Gulls nest noisily on the roof of my studio. Featherbed came to mind in watching the gull feathers drift down past the studio window. Their cries underscore my days and my dreams at night, so this lively tribute is silent more in hope Dunford Mood

than expectation.