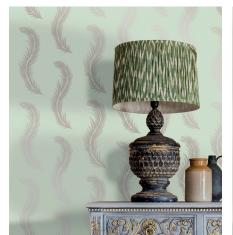

### Dunford Wood Featherbed

Design Name: Featherbed

Pattern Repeat: 20cm / approx. 7.8ins Roll Dimensions: W: 52cm / approx. 20.5ins Supplied per 10m roll / approx. 11yds

Print Method: Hand block printed in the UK

### **Design Story**

Gulls nest noisily on the roof of my studio. Featherbed came to mind in watching the gull feathers drift down past the studio window. Their cries underscore my days and my dreams at night, so this lively tribute is silent more in hope Dunford Mood

than expectation.