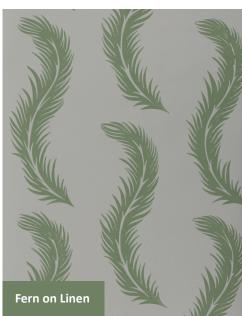

### Dunford Wood Featherbed

Design Name: Featherbed

Pattern Repeat: 20cm / approx. 7.8ins Roll Dimensions: W: 52cm / approx. 20.5ins Supplied per 10m roll / approx. 11yds

Print Method: Hand block printed in the UK

### **Design Story**

Gulls nest noisily on the roof of my studio. Featherbed came to mind in watching the gull feathers drift down past the studio window. Their cries underscore my days and my dreams at night, so this lively tribute is silent more in hope Dunford Mood

than expectation.