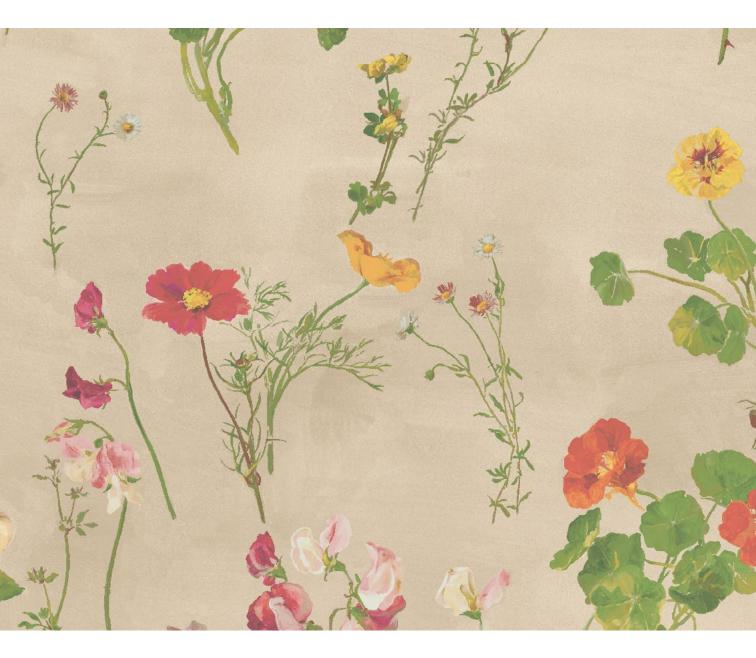

## Flora Roberts at Hamilton Weston Wallpapers

Design Name: Aubrey REF: FRAUB01 Colour: Putty

Pattern Repeat: 25cm / approx. 9.84ins Roll Dimensions: W: 52cm / approx. 20.5ins Supplied per 10m roll / approx. 11yds Substrate: Non-woven Uncoated

## **Design Story**

"The flowers were painted in August, when the colours in the garden are particularly rich, as if everything is giving its last performance, before returning next year. There is nasturtium, cosmos, gorse, daisy, sweet pea & rose. These are old fashioned flowers & the design has the name 'Aubrey', which has a suitably nostalgic feel to it."