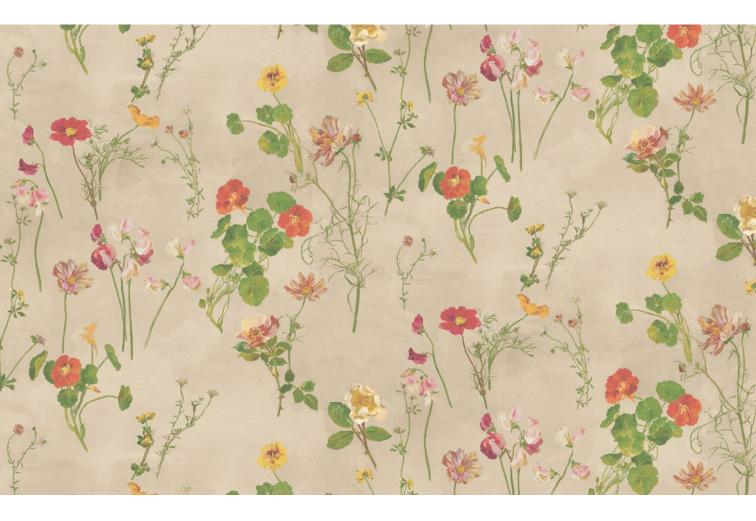

## Flora Roberts at Hamilton Weston Wallpapers

Design Name: Aubrey REF: FRAUB01 Colour: Putty

Pattern Repeat: 25cm / approx. 9.84ins Roll Dimensions: W: 52cm / approx. 20.5ins Supplied per 10m roll / approx. 11yds Substrate: Non-woven Uncoated

## **Design Story**

"The flowers were painted in August, when the colours in the garden are particularly rich, as if everything is giving its last performance, before returning next year. There is nasturtium, cosmos, gorse, daisy, sweet pea & rose. These are old fashioned flowers & the design has the name 'Aubrey', which has a suitably nostalgic feel to it."