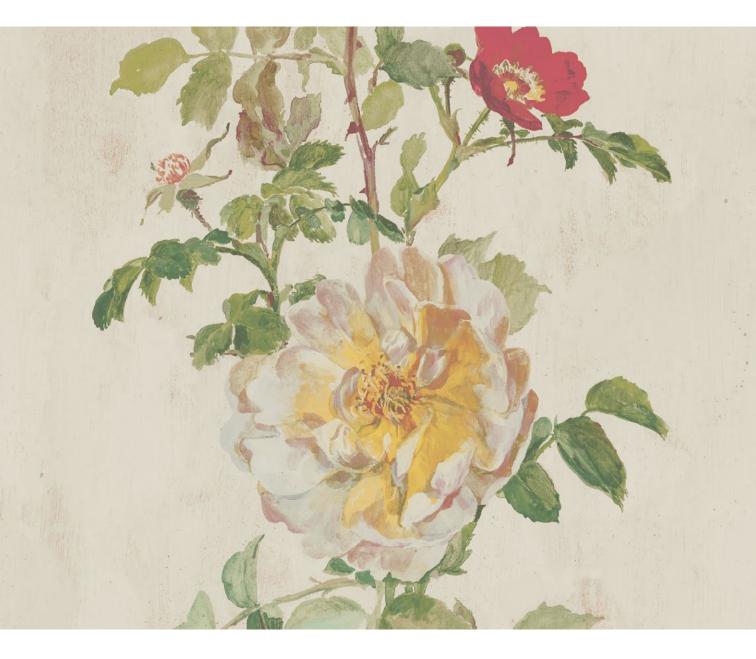

## **Design Story**

"Two favourite roses are entwined in a gentle stripe motif. The flowers are growing twisted into each other, but they could have been cleverly arranged like this. It is fitting that this design is called 'Constance', after the queen of naturalistic floristry, Constance Spry. The colourways are romantic; the colours Constance may have been living with in the 1950s."