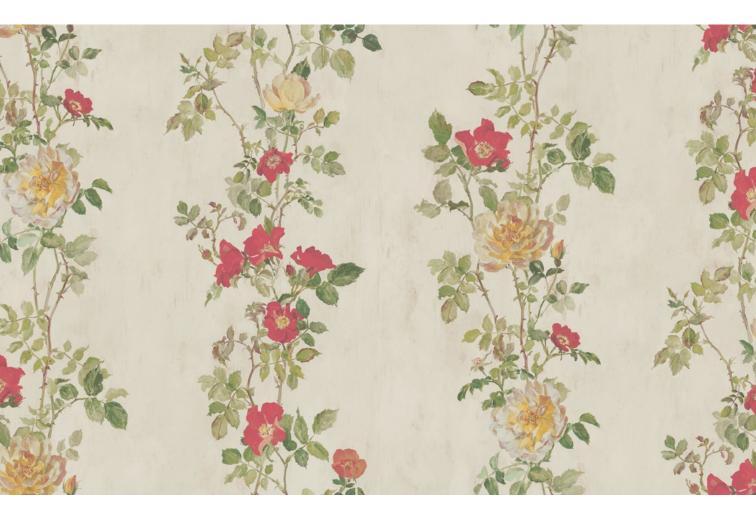

## **Constance** Flora Roberts at Hamilton Weston Wallpapers

Design Name: Constance REF: FRCON01 Colour: Snow White

Pattern Repeat: 50cm / approx. 19.68ins (Half Drop) Roll Dimensions: W: 52cm / approx. 20.5ins Supplied per 10m roll / approx. 11yds Substrate: Non-woven Uncoated

## **Design Story**

"Two favourite roses are entwined in a gentle stripe motif. The flowers are growing twisted into each other, but they could have been cleverly arranged like this. It is fitting that this design is called 'Constance', after the queen of naturalistic floristry, Constance Spry. The colourways are romantic; the colours Constance may have been living with in the 1950s."