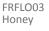

## Flower Cloud

Flora Roberts at Hamilton Weston Wallpapers

Design Name: Flower Cloud REF: FRFLO01 Colour: Original

Pattern Repeat: 25cm / approx. 9.84ins Roll Dimensions: W: 52cm / approx. 20.5ins Supplied per 10m roll / approx. 11yds Substrate: Non-woven Uncoated