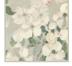

## **Design Story**

"The blossom here grows on a tree called Cornus (Dogwood). The branches create clusters of flowers. In full bloom, this gives the tree a delightful appearance. It looks like a billow of perfect white fluffy clouds. I love the centre of a cornus flower too, because the stamen looks like a fabric covered button. I always think this tree in flower looks like it's in a fabulous haute couture dress."

## Alternative colourways:

FRFLO02 Sky

FRFLO04 Sage

FRFLO05 Moss

Flora Roberts