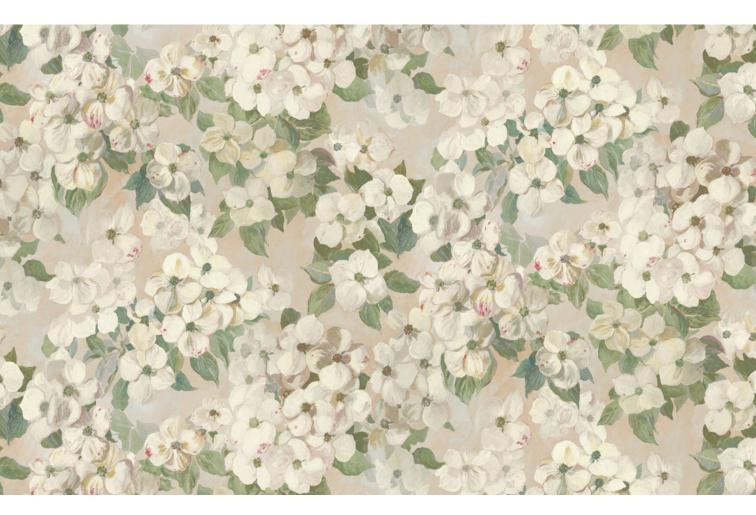

## Flower Cloud

Flora Roberts at Hamilton Weston Wallpapers

Design Name: Flower Cloud REF: FRFLO01 Colour: Original

Pattern Repeat: 25cm / approx. 9.84ins Roll Dimensions: W: 52cm / approx. 20.5ins Supplied per 10m roll / approx. 11yds Substrate: Non-woven Uncoated

## **Design Story**

"The blossom here grows on a tree called Cornus (Dogwood). The branches create clusters of flowers. In full bloom, this gives the tree a delightful appearance. It looks like a billow of perfect white fluffy clouds. I love the centre of a cornus flower too, because the stamen looks like a fabric covered button. I always think this tree in flower looks like it's in a fabulous haute couture dress."