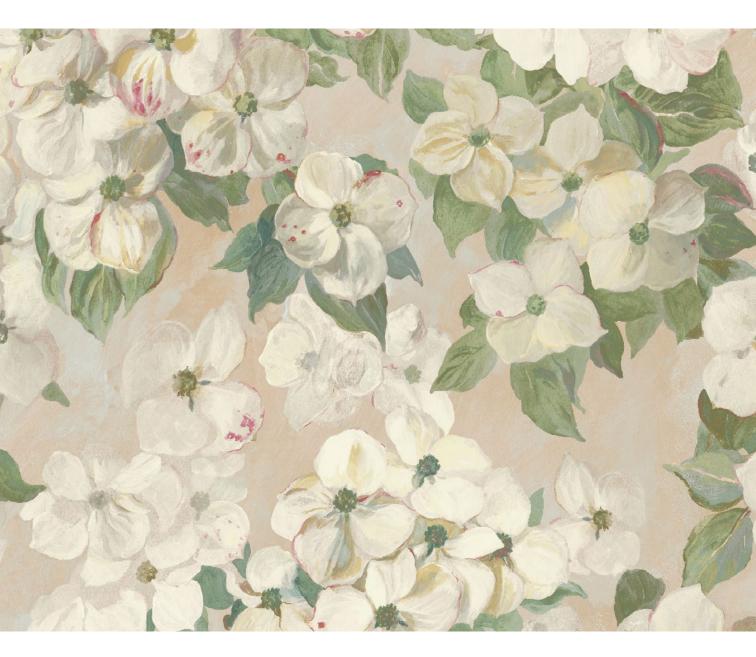

## Flower Cloud

Flora Roberts at Hamilton Weston Wallpapers

Design Name: Flower Cloud REF: FRFLO01 Colour: Original

Pattern Repeat: 25cm / approx. 9.84ins Roll Dimensions: W: 52cm / approx. 20.5ins Supplied per 10m roll / approx. 11yds Substrate: Non-woven Uncoated

## **Design Story**

"The blossom here grows on a tree called Cornus (Dogwood). The branches create clusters of flowers. In full bloom, this gives the tree a delightful appearance. It looks like a billow of perfect white fluffy clouds. I love the centre of a cornus flower too, because the stamen looks like a fabric covered button. I always think this tree in flower looks like it's in a fabulous haute couture dress."